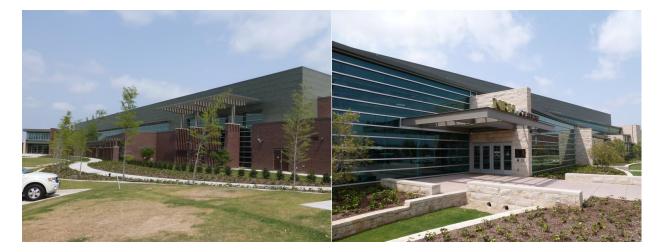

## North Richland Hills Recreation Centre, North Richland Hills, Texas

Posted 01/2/2013

The 85,000-square-foot center features 11,500 square feet of RHEINZINK 1.0-mm Preweathered Graphite Gray Flat Lock Tile and 1,500 square feet of RHEINZINK Preweathered Graphite Gray Interlocking Reveal Wall Panels from RHEINZINK America Inc. The facility contains amenities for all age groups, including an expansive fitness center, suspended walking/running track, group fitness studios, indoor aquatics center and double gymnasium. The center also features an integrated senior center component and ballroom capacity for 300. The facility is Tarrant County's first LEED certified recreation center.